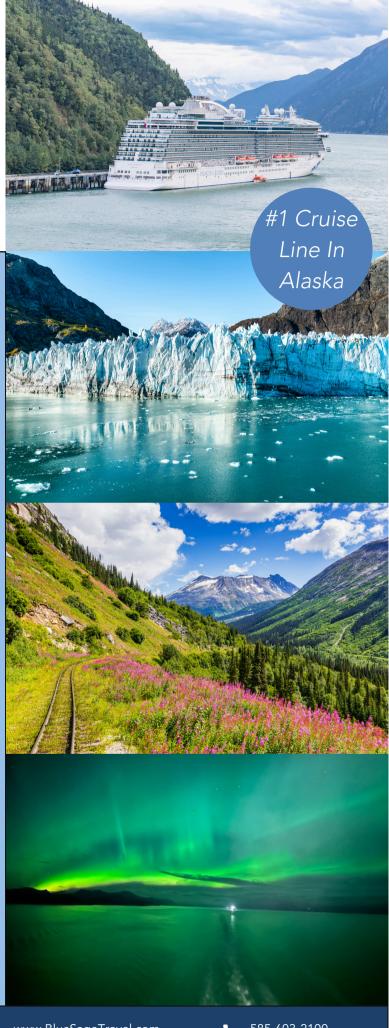

## 7 Day Cruise Roundtrip from Seattle September 13 - 20, 2025

Embark on a once-in-a-lifetime adventure through the pristine wilderness of Alaska's Inside Passage with Princess Cruise Line. As you sail along this legendary route, you'll be mesmerized by towering glaciers, rugged coastlines, and abundant wildlife! On board, indulge in the utmost luxury and comfort, with worldclass dining, entertainment, and amenities at your fingertips. From thrilling shore excursions to serene moments spent admiring the breathtaking scenery from your stateroom balcony, every aspect of your journey with Princess Cruise Line promises an unforgettable experience. Explore the untamed beauty of Alaska in style and sophistication, creating memories that will last a lifetime.

## PORTS OF CALL

- JUNEAU, ALASKA
- SKAGWAY, ALASKA
- GLACIER BAY NATIONAL PARK. **ALASKA**
- KETCHIKAN, ALASKA
- VICTORIA, CANADA